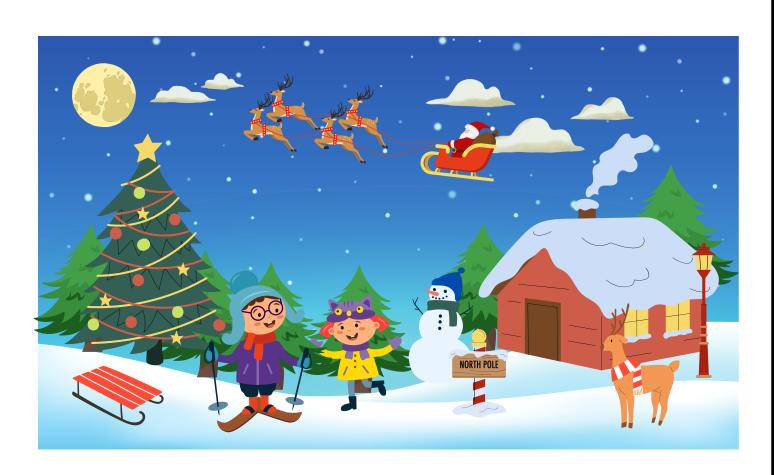

## How much- How many

3

## Complete the questions then answer them.

- 1- How .... many .... sleighs are there?
- There is one sleigh.
  - 2- How ... many .... snowmen are there?
- There is one snowman.
  - 3- How ... many .... clouds are there?
- There are five clouds.
  - 4- How ... many .... reindeers are there?
- There are five reindeers.

- 5- How ... many .... stars are there on the tree?
- There are five stars.
  - 6- How ... many ..... kids are there?
- There are two kids.
  - 7- How ... much ... snow is there?
- There is a lot of snow. / There is lots of snow.
  - 8- How ....many ..... pine trees are there?
- There are seven Christmas trees.