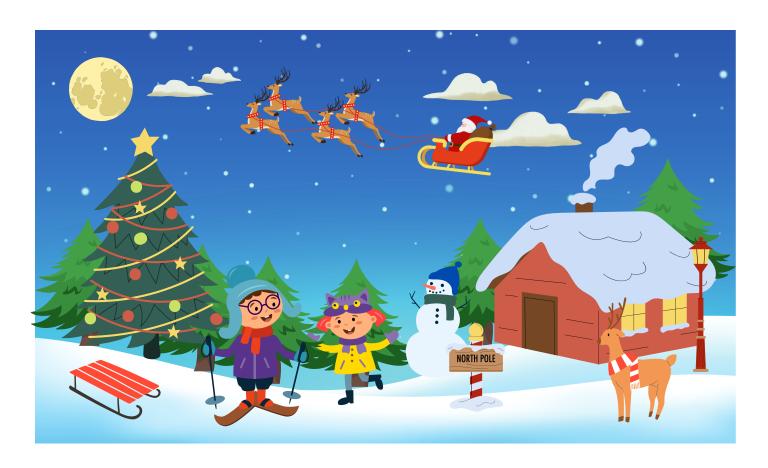

## Complete the questions then answer them.

| 1- How <b>many</b> sleighs are there? | 5- How stars are there on the tree? |
|---------------------------------------|-------------------------------------|
| There is one sleigh.                  |                                     |
| 2- How snowmen are there?             | 6- How kids are there?              |
| <b>&gt;</b>                           |                                     |
| 3- How clouds are there?              | 7- How snow is there?               |
| <b>&gt;</b>                           | <b>)</b>                            |
| 4- How reindeers are there?           | 8- How pine trees are there?        |
| <b>&gt;</b>                           |                                     |